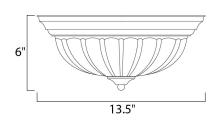

# **MEASUREMENTS**

DIMENSION : 13.5" L x 13.5" W x 6" H

HANGING WEIGHT : 2.73 lb